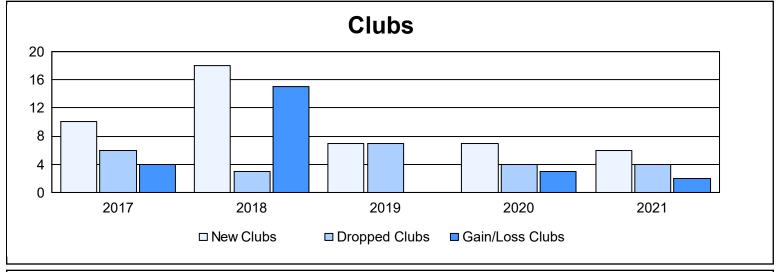

| Year      | New<br>Clubs | Dropped<br>Clubs | Gain/<br>Loss<br>Clubs | New<br>Members | Charter<br>Members | Reinstate<br>Members | Transfer<br>Members | Total<br>Member<br>Added | Total<br>Members<br>Dropped | Gain/<br>Loss<br>Members |
|-----------|--------------|------------------|------------------------|----------------|--------------------|----------------------|---------------------|--------------------------|-----------------------------|--------------------------|
| 2016-2017 | 10           | 6                | 4                      | 1,093          | 279                | 74                   | 29                  | 1,475                    | 1,160                       | 315                      |
| 2017-2018 | 18           | 3                | 15                     | 881            | 527                | 41                   | 24                  | 1,473                    | 1,268                       | 205                      |
| 2018-2019 | 7            | 7                | 0                      | 720            | 257                | 62                   | 42                  | 1,081                    | 1,202                       | -121                     |
| 2019-2020 | 7            | 4                | 3                      | 589            | 254                | 89                   | 49                  | 981                      | 1,585                       | -604                     |
| 2020-2021 | 6            | 4                | 2                      | 810            | 200                | 92                   | 35                  | 1,137                    | 1,152                       | -15                      |
| Average   | 10           | 5                | 5                      | 819            | 303                | 72                   | 36                  | 1,229                    | 1,273                       | -44                      |